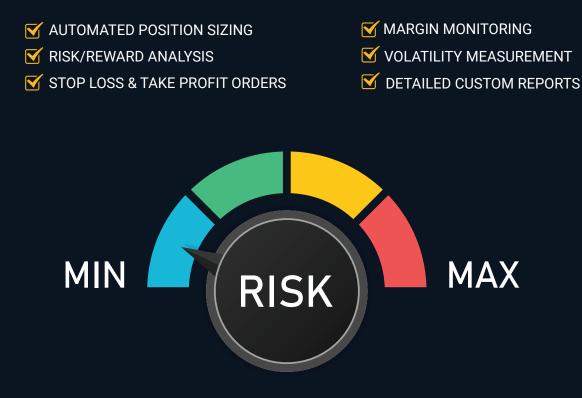

#### **ROBUST RISK MANAGEMENT TOOL**

In today's dynamic financial landscape, mitigating risk is paramount, and our solution empowers you to do just that. From monitoring trading activities to implementing risk controls, our tools offer a comprehensive suite of risk management features. This not only safeguards your clients' investments but also reinforces the trust they place in your brokerage.